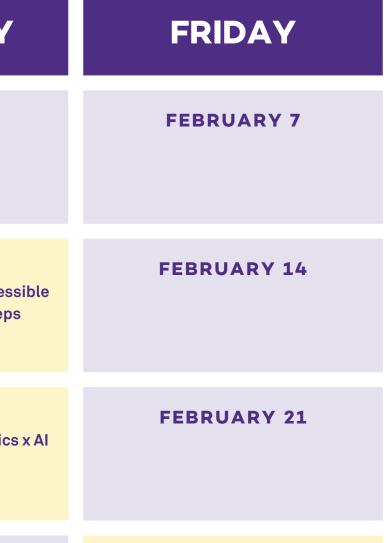

## UNIVERSITY

| MONDAY      | TUESDAY                                                                                           | WEDNESDAY   | THURSDAY                                                                                    |
|-------------|---------------------------------------------------------------------------------------------------|-------------|---------------------------------------------------------------------------------------------|
| FEBRUARY 3  | FEBRUARY 4<br>How are we (re)defining<br>student success?<br>10-11:30am (CT)                      | FEBRUARY 5  | FEBRUARY 6                                                                                  |
| FEBRUARY 10 | <b>FEBRUARY 11</b><br>How are we creating an<br>environment for student success?<br>1-2:30pm (CT) | FEBRUARY 12 | FEBRUARY 13<br>Learning Lab: Create an Access<br>Canvas Site in 7 Easy Steps<br>12-1pm (CT) |
| FEBRUARY 17 | FEBRUARY 18<br>How are we facilitating<br>student success?<br>10-11:30am (CT)                     | FEBRUARY 19 | FEBRUARY 20<br>Learning Lab: Creating Rubrics<br>for Student Success<br>12-1pm (CT)         |
| FEBRUARY 24 | FEBRUARY 25<br>How are we assessing<br>student success?<br>1-2:30pm (CT)                          | FEBRUARY 26 | FEBRUARY 27                                                                                 |